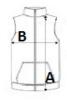

### SIZE SPECIFICATION (CM)

|                 | S  | М  | L  | XL | 2XL |  |
|-----------------|----|----|----|----|-----|--|
| Pcs./♥          | 24 | 24 | 24 | 24 | 24  |  |
| Body Length (A) | 67 | 70 | 73 | 76 | 79  |  |
| Chest Width (B) | 49 | 53 | 57 | 61 | 65  |  |