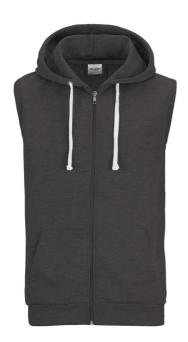

## AWJH057 SLEEVELESS ZOODIE Outlet

### **MAIN FEATURES**

280 g/m<sup>2</sup>

80% Ringspun cotton, 20% Polyester

Sleeveless zipped hoodie with metal YKK zipper

Twin needle stitching detailing

Double fabric hood

Contrast flat white drawcords

Hanging loop at back neck

Kangaroo pouch pocket

Ribbed binding detail around armhole

Ribbed hem

Soft cotton faced fabric creates ideal printing surface

Simple tear out label makes it prefect for rebranding

Worldwide Responsible Accredited Production (WRAP) certified production

#### COLORS:

Charcoal

15 Jun 2025 16:51:16 Page 1 of 1