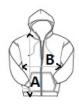

# **SIZE SPECIFICATION (CM)**

|                   | S  | М     | L  | XL    | 2XL |
|-------------------|----|-------|----|-------|-----|
| Pcs./€            | 24 | 24    | 24 | 24    | 24  |
| Body Length (A)   | 70 | 73    | 76 | 79    | 82  |
| Chest Width (B)   | 48 | 52    | 56 | 60    | 64  |
| Sleeve Length (C) | 78 | 79.50 | 81 | 82.50 | 84  |