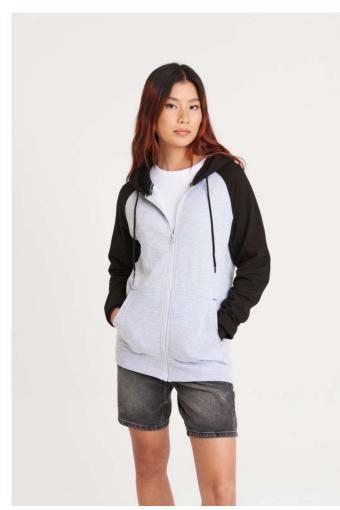

# AWJH063 BASEBALL ZOODIE

## **MAIN FEATURES**

280 g/m<sup>2</sup>

80% Ringspun Cotton/20% Polyester

Standard fit

Contrast raglan sleeves

Double fabric hood

Plastic YKK zip

Contrast flat lace drawcords

Split kangaroo pockets

Ribbed cuffs and hem

Brushed inner fleece

Twin needle stitching detail

Tear away label

100% cotton faced fabric

## COLORS:

Jet Black/Fire Red

Charcoal Grey/Jet

Heather Grey/Jet

15 Jun 2025 16:04:19 Page 1 of 1