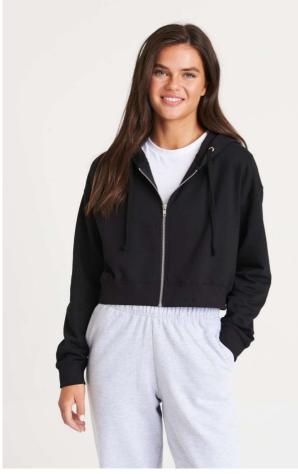

# AWJH065 WOMEN'S FASHION CROPPED ZOODIE Outlet

## MAIN FEATURES

280 g/m<sup>2</sup> 80% Ringspun Cotton/20% Polyester Relaxed fit Cropped cut with drop shoulder design Full front Metal YKK Zip Ribbed cuffs and hem Brushed inner fleece Double fabric hood Flat lace drawcords Twin needle stitching detail Tear away label 100% cotton faced fabric

#### Suggested Decoration:

DTG, Embroidery, Heat transfer, Screen printing

Country Of Origin: Pakistan

🖅 2024: **p. 430** 