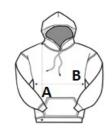

### SIZE SPECIFICATION (CM)

|                   | XXS | XS | S  | м  | L  | XL |
|-------------------|-----|----|----|----|----|----|
| Pcs./📦            | 24  | 24 | 24 | 24 | 24 | 24 |
| Body Length (A)   | 45  | 47 | 49 | 51 | 53 | 55 |
| Chest Width (B)   | 47  | 50 | 53 | 56 | 59 | 62 |
| Sleeve Length (C) | 52  | 53 | 54 | 55 | 56 | 57 |