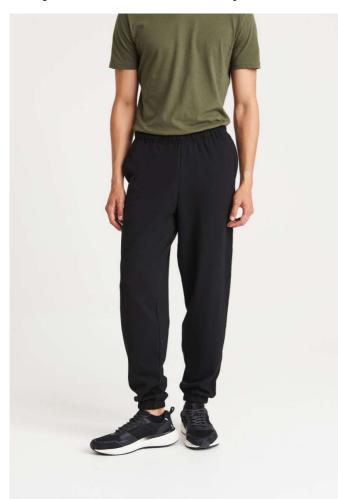

# AWJH072 COLLEGE CUFFED JOGPANTS

### **MAIN FEATURES**

280 g/m<sup>2</sup>

80% Ringspun Cotton/20% Polyester

Relaxed fit

Cuffed leg opening

Elasticated waist with inner drawcords

Brushed inner fleece

Side pockets

Tear away label

100% cotton faced fabric