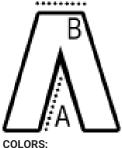

## SIZE SPECIFICATION (CM)

|                 | XS | S  | М  | L  | XL | 2XL |
|-----------------|----|----|----|----|----|-----|
| Pcs./€          | 24 | 24 | 24 | 24 | 24 | 24  |
| Waist Width (B) | 0  | 30 | 34 | 38 | 42 | 46  |
| Inseam (A)      | 0  | 78 | 79 | 80 | 81 | 82  |