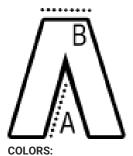

## SIZE SPECIFICATION (CM)

|                 | S  | М  | L  | XL | 2XL |  |
|-----------------|----|----|----|----|-----|--|
| Pcs./€          | 24 | 24 | 24 | 24 | 24  |  |
| Waist Width (B) | 36 | 40 | 44 | 48 | 52  |  |
| Inseam (A)      | 75 | 76 | 77 | 78 | 79  |  |