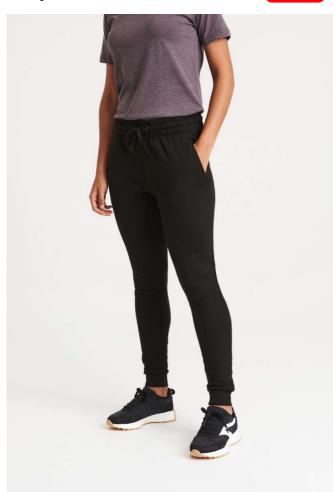

# AWJH074 TAPERED TRACK PANT Outlet

### **MAIN FEATURES**

280 g/m<sup>2</sup>

80% Ringspun Cotton/20% Polyester

Slim fit

Ribbed cuffs

Front pockets

Elasticated waistband with outer drawcords

Brushed inner fleece

Tear away label

100% cotton faced fabric