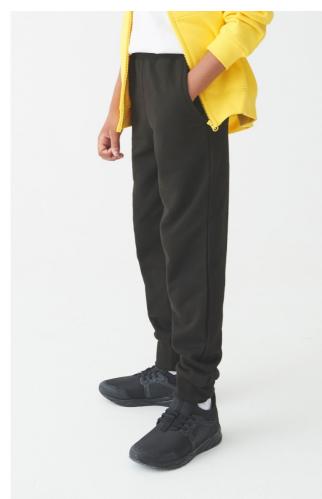

#### MAIN FEATURES

280 g/m<sup>2</sup> 80% Ringspun Cotton, 20% Polyester Side pockets Tapered leg with cuffs 1×1 rib waistband No drawcords - to comply with EU regulation Brushed inner fleece Simple tear out label makes it perfect for rebranding Soft cotton faced fabric creates ideal printing surface Worldwide Responsible Accredited Production (WRAP) certified production

#### Suggested Decoration:

DTG, Embroidery, Heat transfer, Screen printing

Country Of Origin: Pakistan