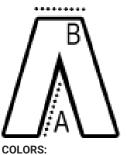

### SIZE SPECIFICATION (CM)

|                 | 3/4 | 5/6 | 7/8 | 9/11 | 12/13 |
|-----------------|-----|-----|-----|------|-------|
| Pcs./📦          | 24  | 24  | 24  | 24   | 24    |
| Waist Width (B) | 24  | 25  | 27  | 29   | 31    |
| Inseam (A)      | 44  | 47  | 54  | 61   | 70    |