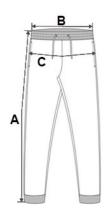

## **SIZE SPECIFICATION (CM)**

|                 | S  | М  | L  | XL | 2XL |
|-----------------|----|----|----|----|-----|
| Pcs./€          | 24 | 24 | 24 | 24 | 24  |
| Waist Width (B) | 34 | 36 | 38 | 40 | 42  |
| Outseam (A)     | 52 | 53 | 54 | 55 | 56  |
| Hip Width (C)   | 50 | 54 | 58 | 62 | 66  |