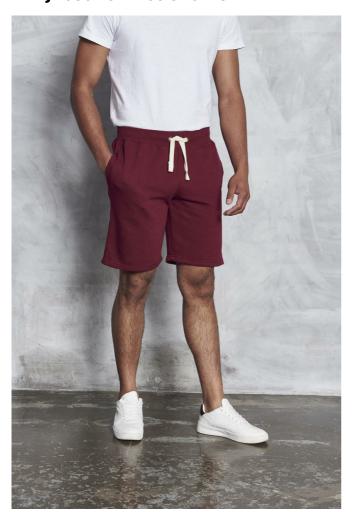

## AWJH080 CAMPUS SHORTS

## **MAIN FEATURES**

330 g/m<sup>2</sup>

70% Ringspun Cotton/30% Polyester

Standard fit

Heavyweight

Side pockets

Single back patch pocket

Deep rib waistband with flat drawcords

Brushed inner fleece

Tear away label

100% cotton faced fabric

## COLORS:

Burgundy Charcoal Deep Black Heather Grey Jet Black New French Navy

15 Jun 2025 16:08:59 Page 1 of 1