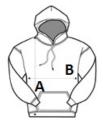

### **SIZE SPECIFICATION (CM)**

|                   | XS    | S  | М     | L  | XL    | 2XL |
|-------------------|-------|----|-------|----|-------|-----|
| Pcs./€            | 24    | 24 | 24    | 24 | 24    | 24  |
| Body Length (A)   | 65    | 68 | 71    | 74 | 77    | 80  |
| Chest Width (B)   | 43    | 48 | 53    | 58 | 63    | 68  |
| Sleeve Length (C) | 69.50 | 71 | 72.50 | 74 | 75.50 | 77  |