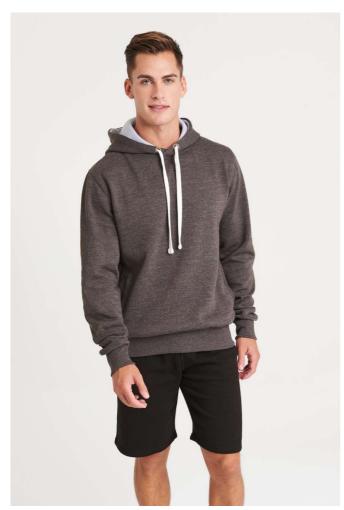

## AWJH100 CHUNKY HOODIE

#### **MAIN FEATURES**

400 g/m<sup>2</sup>

80% Ringspun Cotton/20% Polyester

Standard fit

Side panels

Overlock stitching detail throughout

Double fabric hood with heather grey waffle fabric inner

Side pockets

Chunky white flat lace drawcords

Deep ribbed cuffs and hem

Brushed inner fleece

Tear away label