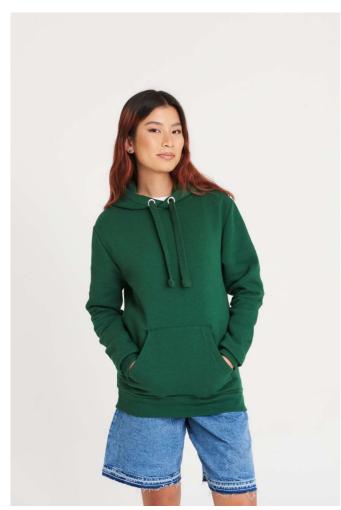

## AWJH101 GRADUATE HEAVYWEIGHT HOODIE

### **MAIN FEATURES**

330 g/m<sup>2</sup>

70% Ringspun Cotton/30% Polyester

Standard fit

Heavyweight

3 panel fabric hood with single jersey fabric inner

Flat lace drawcords

Kangaroo pouch pocket

Ribbed cuffs and hem

Flat lock stitching detail on pocket

Brushed inner fleece

Twin needle stitching detail

Tear away label

100% cotton faced fabric