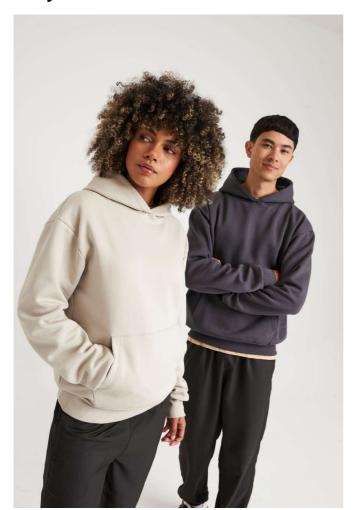

## **MAIN FEATURES**

440 g/m<sup>2</sup>

70% Ringspun Cotton/30% Recycled Polyester

Heather Grey color: 60% Ringspun Cotton/40% Recycled Polyester

Oversized Fit

#### Heavyweight

Three-panel double fabric hood

Kangaroo pouch pocket with inner phone pocket

No Drawcords

Ribbed cuffs and hem

Brushed inner fleece

Tear away label

100% cotton faced fabric

## COLORS:

Airforce Blue Arctic White Baby Pink Bright Royal Deep Black Desert Sand

Earthy Green Heather Grey Natural Stone New French Navy Soft Red Solid Charcoal

16 Jun 2025 00:40:36 Page 1 of 1