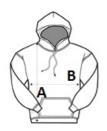

#### SIZE SPECIFICATION (CM)

|                   | XS    | S     | М     | L     | XL   | 2XL   | 3XL  | 4XL | 5XL |
|-------------------|-------|-------|-------|-------|------|-------|------|-----|-----|
| Pcs./♥            | 24    | 24    | 24    | 24    | 12   | 12    | 12   | 12  | 12  |
| Body Length (A)   | 66.0  | 68.0  | 70.0  | 72.0  | 74.0 | 76.0  | 78.0 | 83  | 88  |
| Chest Width (B)   | 48.50 | 53.50 | 58.50 | 63.50 | 67.0 | 70.50 | 74.0 | 79  | 84  |
| Sleeve Length (C) | 60.50 | 63    | 65.50 | 68    | 69   | 70    | 71   | 72  | 73  |