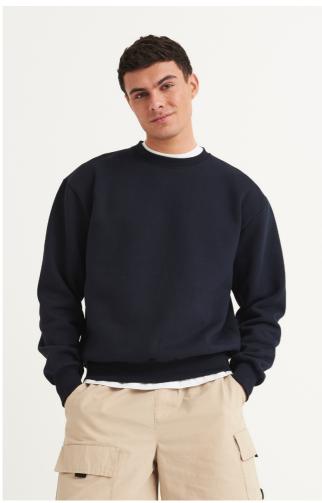

# AWJH123 SIGNATURE HEAVYWEIGHT SWEAT New

### **MAIN FEATURES**

440 g/m<sup>2</sup>

70% Ringspun Cotton/30% Recycled Polyester

Heather Grey color: 60% Ringspun Cotton/40% Recycled Polyester

Heavyweight

Crew neckline

Ribbed collar, cuffs and hem

Set in sleeves

Brushed inner fleece

Tear away label

100% cotton faced fabric