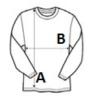

## SIZE SPECIFICATION (CM)

| · ,             |       |       |    |    |    |     |     |     |     |
|-----------------|-------|-------|----|----|----|-----|-----|-----|-----|
|                 | XS    | S     | М  | L  | XL | 2XL | 3XL | 4XL | 5XL |
| Pcs./�          | 24    | 24    | 24 | 24 | 12 | 12  | 12  | 12  | 12  |
| Body Length (A) | 66    | 68    | 70 | 72 | 74 | 76  | 78  | 83  | 88  |
| Chest Width (B) | 49.50 | 53.50 | 57 | 61 | 65 | 68  | 73  | 79  | 84  |