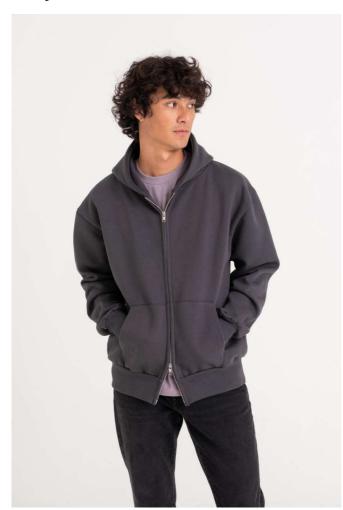

## AWJH125 SIGNATURE HEAVYWEIGHT ZOODIE New

#### **MAIN FEATURES**

 $440 \; \text{g/m}^2$ 

70% Ringspun Cotton / 20% Polyester / 10% Recycled Polyester

Heather Grey: 60% Ringspun Cotton / 30% Polyester / 10% Recycled Polyester

Oversized Fit

Heavyweight

Three-panel double fabric hood

Double-end YKK Zip

No Drawcords

Ribbed cuffs and hem

Brushed inner fleece

Tear-away label

100% cotton faced fabric