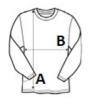

# SIZE SPECIFICATION (CM)

|                   | S     | M  | L     | XL | 2XL   |
|-------------------|-------|----|-------|----|-------|
| Pcs./€            | 24    | 24 | 24    | 24 | 24    |
| Body Length (A)   | 68    | 71 | 74    | 77 | 80    |
| Chest Width (B)   | 51    | 56 | 61    | 65 | 69    |
| Sleeve Length (C) | 63.50 | 65 | 66.50 | 68 | 69.50 |