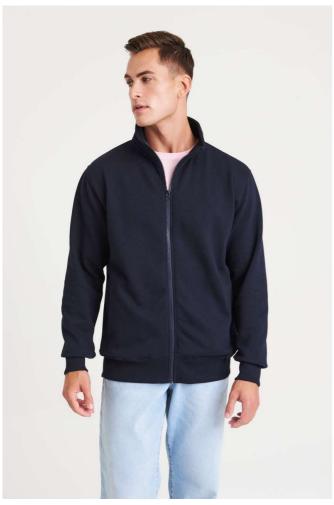

# AWJH147 CAMPUS FULL ZIP SWEAT

## **MAIN FEATURES**

330 g/m<sup>2</sup>

70% Ringspun Cotton/30% Polyester

Standard fit

Full zip sweat

YKK plastic zip

Ribbed side panels

Ribbed cuffs and hem

Brushed inner fleece

Zipped side pockets

Tear away label

100% cotton faced fabric