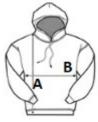

## SIZE SPECIFICATION (CM)

|                 | XS | S  | М  | L  | XL | 2XL |
|-----------------|----|----|----|----|----|-----|
| Pcs./€          | 24 | 24 | 24 | 24 | 24 | 24  |
| Body Length (A) | 51 | 53 | 55 | 57 | 59 | 61  |
| Chest Width (B) | 52 | 55 | 58 | 61 | 64 | 67  |