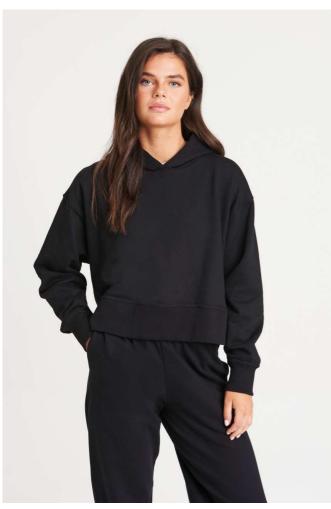

## AWJH305 WOMEN'S RELAXED HOODIE

### **MAIN FEATURES**

280 g/m<sup>2</sup>

80% Ringspun Cotton/ 20% Polyester

Relaxed fit

No Drawcords

Double fabric hood

Ribbed cuffs and hem with side vents

Brushed Inner fleece

Twin needle stitching

Tear away label

100% cotton faced fabric

## COLORS:

Deep Black

Heather Grey

New French Navy

15 Jun 2025 06:18:10 Page 1 of 1