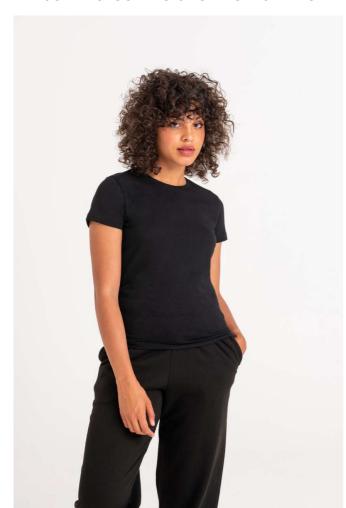

## **EA001F** CASCADES ORGANIC WOMEN'S TEE

### **MAIN FEATURES**

150 g/m<sup>2</sup>

100% Organic Cotton

Side seams

Size label only

Twin needle stitching details

Taped neck

Ribbed collar

Single jersey

Set in sleeves

Crew neck

Standard fit