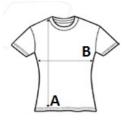

### **SIZE SPECIFICATION (CM)**

|                   | XS    | S  | M     | L  | XL    |
|-------------------|-------|----|-------|----|-------|
| Pcs./♥            | 50    | 50 | 50    | 50 | 50    |
| Body Length (A)   | 50.50 | 53 | 55.50 | 58 | 60.50 |
| Chest Width (B)   | 40    | 44 | 48    | 52 | 56    |
| Sleeve Length (C) | 14    | 15 | 16    | 17 | 18    |