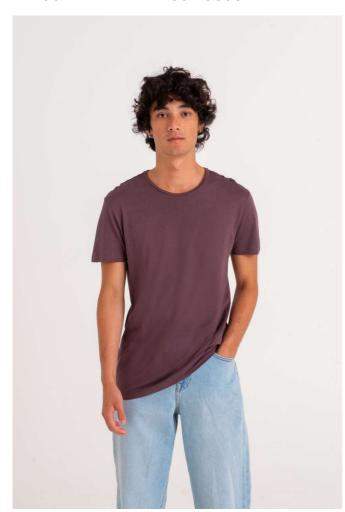

# **EA002** DAINTREE ECOVISCOSE TEE

## **MAIN FEATURES**

160 g/m<sup>2</sup>

70% LENZING™ ECOVERO™ 30% Organic Cotton

Sustainably managed wood sources

Sida caame

Size label only

Twin needle stitching details

Taped neck

Ribbed collar

Set in sleeves

Crew neck

Standard fit