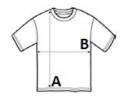

## SIZE SPECIFICATION (CM)

|                   | S     | М     | L     | XL    | 2XL   |  |
|-------------------|-------|-------|-------|-------|-------|--|
| Pcs./♥            | 50    | 50    | 50    | 50    | 50    |  |
| Body Length (A)   | 61    | 63.50 | 66    | 68.50 | 71    |  |
| Chest Width (B)   | 47.50 | 51    | 54.50 | 58    | 61.50 |  |
| Sleeve Length (C) | 19    | 20    | 21    | 22    | 23    |  |