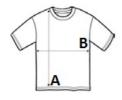

## SIZE SPECIFICATION (CM)

|                   | XS    | S  | M     | L  | XL    |
|-------------------|-------|----|-------|----|-------|
| Pcs./€            | 50    | 50 | 50    | 50 | 50    |
| Body Length (A)   | 50.50 | 53 | 55.50 | 58 | 60.50 |
| Chest Width (B)   | 40    | 44 | 48    | 52 | 56    |
| Sleeve Length (C) | 14    | 15 | 16    | 17 | 18    |