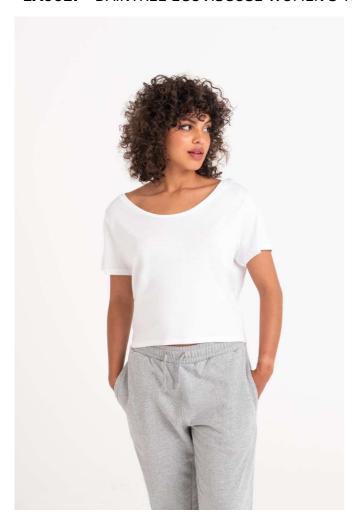

# **EA002F** DAINTREE ECOVISCOSE WOMEN'S TEE

### **MAIN FEATURES**

160 g/m<sup>2</sup>

80% LENZING™ ECOVERO™ 20% Organic Cotton

Sustainably managed wood sources

Side seams

Size label only

Crop length with dropped back

Wide neckline

Ribbed collar

Taped neck

Twin needle stitching details

Set in sleeves