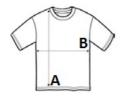

### SIZE SPECIFICATION (CM)

|                   | XS | S  | М  | L  | XL | 2XL |
|-------------------|----|----|----|----|----|-----|
| Pcs./€            | 30 | 30 | 30 | 30 | 30 | 30  |
| Body Length (A)   | 67 | 70 | 73 | 76 | 79 | 82  |
| Chest Width (B)   | 50 | 54 | 58 | 62 | 66 | 70  |
| Sleeve Length (C) | 24 | 25 | 26 | 27 | 28 | 29  |