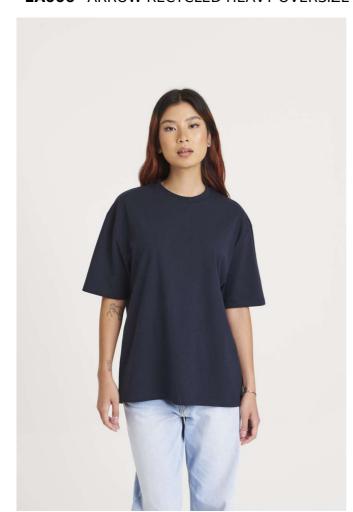

# **EA006** ARROW RECYCLED HEAVY OVERSIZE T

# **MAIN FEATURES**

220 g/m<sup>2</sup>

48% Recycled Cotton, 47% Recycled Polyester, 5% Elastane

Oversized, Boxy fit

Twin needle stitching details

Luxurious hand feel

Size label only

Side Seams

Taped Back Neck

Crew Neck

Set in sleeves

We do not overdye this product, as the cotton is recycled you sometimes see flecks of its past life within the knit of the fabric this makes every piece unique