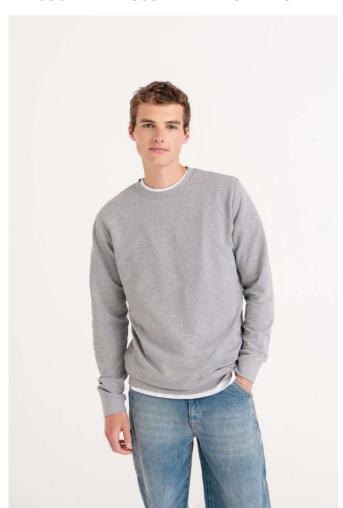

# **EA030** BANFF SUSTAINABLE SWEATSHIRT

# **MAIN FEATURES**

260 g/m<sup>2</sup>

70% Recycled Pre Consumer Cotton

French terry

Size label only

Ribbed collar, cuffs and hem

Angled cuff details

Taped Neck

Set in sleeves

Crew neck

Slim fit

# Suggested Decoration:

DTG, Embroidery, Heat transfer, Screen printing