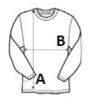

# SIZE SPECIFICATION (CM)

|                   | XS | S     | М  | L     | XL | 2XL   |
|-------------------|----|-------|----|-------|----|-------|
| Pcs./€            | 30 | 30    | 30 | 30    | 30 | 30    |
| Body Length (A)   | 69 | 71.50 | 74 | 76.50 | 79 | 81.50 |
| Chest Width (B)   | 47 | 50.50 | 54 | 57.50 | 61 | 64.50 |
| Sleeve Length (C) | 66 | 67    | 68 | 69    | 70 | 71    |