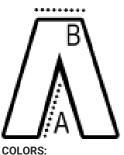

#### SIZE SPECIFICATION (CM)

|                 | XS | S  | м  | L  | XL | 2XL |
|-----------------|----|----|----|----|----|-----|
| Pcs./📦          | 12 | 24 | 24 | 24 | 24 | 12  |
| Waist Width (B) | 35 | 37 | 39 | 41 | 43 | 45  |
| Inseam (A)      | 71 | 71 | 71 | 72 | 72 | 72  |