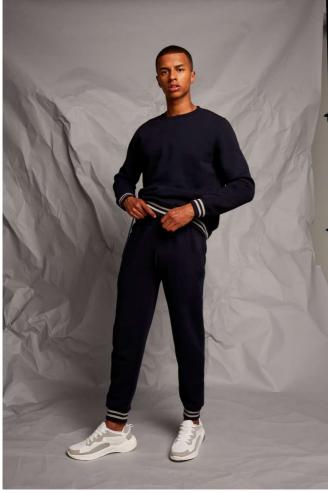

# FR640 JOGGERS WITH STRIPED CUFFS Outlet

### 280 g/m<sup>2</sup>

Unisex premium joggers Quality cotton based brushed back fleece Slim Fit 2 front side pockets with jersey pocket bags

Back patch pocket (RHS as worn)

Functional round lace drawcord-metal end Silver metal eyelets at drawcord, CF of waistband