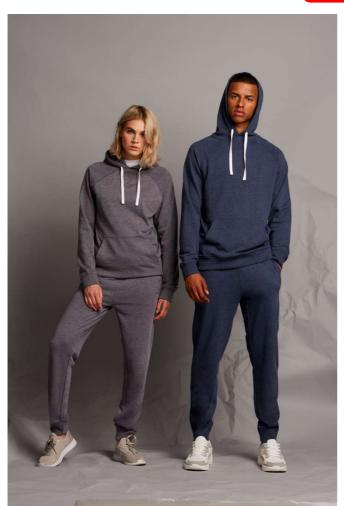

### **MAIN FEATURES**

280 g/m<sup>2</sup>

Slim Fit Hoodie

Raglan sleeves

V insert at neck

Elasticated ribbed hem and cuffs

Coverstitch detail on seams

Herringbone back neck tape

Slim contratst drawcord

Kangaroo patch pocket

TAG FREE

#### COLORS:

Charcoal Marl

15 Jun 2025 16:18:32 Page 1 of 1