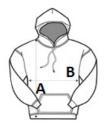

## SIZE SPECIFICATION (CM)

| , ,               |    |    |    |    |    |     |
|-------------------|----|----|----|----|----|-----|
|                   | XS | S  | М  | L  | XL | 2XL |
| Pcs./₽            | 24 | 24 | 24 | 24 | 24 | 24  |
| Body Length (A)   | 71 | 72 | 73 | 74 | 75 | 76  |
| Chest Width (B)   | 48 | 51 | 54 | 57 | 60 | 63  |
| Sleeve Length (C) | 77 | 79 | 81 | 83 | 85 | 87  |