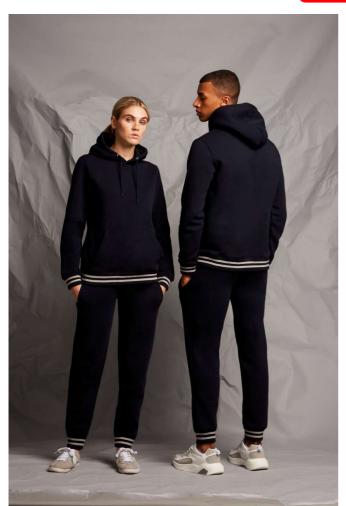

# FR841 HOODIE WITH STRIPED CUFFS Outlet

### **MAIN FEATURES**

280 g/m<sup>2</sup>

Unisex premium hoody

Quality cotton based brushed back fleece

Set in sleeves

Contrast herringbone back neck tape

2 piece hood, plus self fabric or single jersey hood lining

Functional round lace drawcord

Silver metal eyelets at drawcord of hood

Kangaroo pocket at front (stitched into rib at hem)