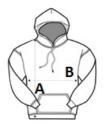

# SIZE SPECIFICATION (CM)

|                   | XS | S  | М  | L  | XL | 2XL |
|-------------------|----|----|----|----|----|-----|
| Pcs./₽            | 12 | 24 | 24 | 24 | 24 | 12  |
| Body Length (A)   | 68 | 70 | 72 | 74 | 76 | 78  |
| Chest Width (B)   | 48 | 51 | 54 | 57 | 60 | 64  |
| Sleeve Length (C) | 64 | 65 | 66 | 67 | 68 | 69  |