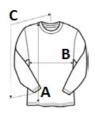

### **SIZE SPECIFICATION (CM)**

| (201)             |       |       |       |       |       |
|-------------------|-------|-------|-------|-------|-------|
|                   | S     | М     | L     | XL    | 2XL   |
| Pcs./₩            | 36    | 36    | 36    | 36    | 36    |
| Body Length (A)   | 68.58 | 71.12 | 73.66 | 76.20 | 78.74 |
| Chest Width (B)   | 50.80 | 55.88 | 60.96 | 66.04 | 71.12 |
| Sleeve Length (C) | 85.09 | 87.63 | 90.17 | 92.71 | 95.25 |