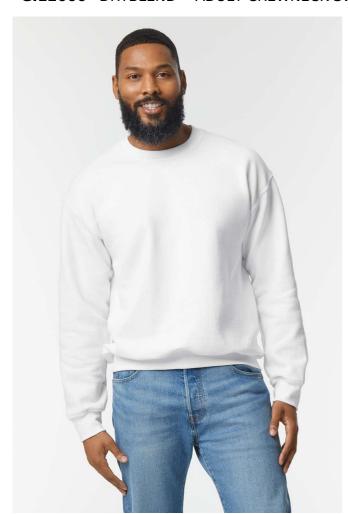

# **GI12000** DRYBLEND® ADULT CREWNECK SWEATSHIRT

#### **MAIN FEATURES**

305 g/m<sup>2</sup>

50% U.S. Cotton, 50% Polyester, 305.0 G/SqM (White 287.0 G/SqM)

DryBlend's moisture-wicking fabric delivers both comfort and coolness

A decorator's favourite for workwear and team sports

 $1 \times 1$  rib with spandex for enhanced stretch and recovery

Classic fit, seamless body

High-performing tear-away label; transitioning to recycled material