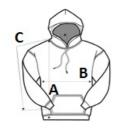

#### SIZE SPECIFICATION (CM)

|                   | S     | м     | L     | XL    | 2XL   | 3XL   |
|-------------------|-------|-------|-------|-------|-------|-------|
| Pcs./📦            | 24    | 24    | 24    | 24    | 24    | 24    |
| Body Length (A)   | 68.58 | 71.12 | 73.66 | 76.20 | 78.74 | 81    |
| Chest Width (B)   | 50.80 | 55.88 | 60.96 | 66.04 | 71.12 | 76.00 |
| Sleeve Length (C) | 85.09 | 87.63 | 90.17 | 92.71 | 95.25 | 97    |