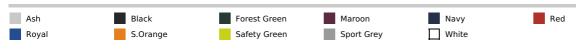

ith colour-matched drawcord

Pouch pocket

1 x 1 rib with spandex for enhanced stretch and recovery

Classic fit, seamless body

High-performing tear-away label; transitioning to recycled material

## Suggested Decoration:

DTG, Embroidery, Heat transfer, Screen printing

Country Of Origin: Honduras



2025: p. 177 2024: p. 396



#### SIZE SPECIFICATION (CM)

|                   | S     | м     | L     | XL    | 2XL   | 3XL   |
|-------------------|-------|-------|-------|-------|-------|-------|
| Pcs./📦            | 24    | 24    | 24    | 24    | 24    | 24    |
| Body Length (A)   | 68.58 | 71.12 | 73.66 | 76.20 | 78.74 | 81    |
| Chest Width (B)   | 50.80 | 55.88 | 60.96 | 66.04 | 71.12 | 76.00 |
| Sleeve Length (C) | 85.09 | 87.63 | 90.17 | 92.71 | 95.25 | 97    |



#### COLORS: