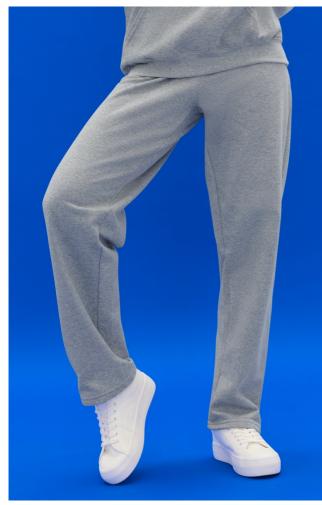

# GI18400 HEAVY BLEND<sup>™</sup> ADULT OPEN BOTTOM SWEATPANTS

## MAIN FEATURES

271 g/m<sup>2</sup> 271.0 G/SqM 50% Cotton, 50% Polyester Air jet yarn = softer feel and reduced pilling Sideseamed Covered elastic waistband with drawcord Satin label Differential rise for better fit Slightly tapered leg with open bottom Double needle bottom hem

Black

Sport Grey