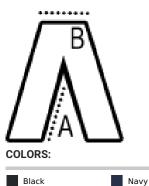

### SIZE SPECIFICATION (CM)

|                 | S  | м  | L  | XL | 2XL | 3XL   |
|-----------------|----|----|----|----|-----|-------|
| Pcs./📦          | 36 | 36 | 36 | 36 | 36  | 36    |
| Waist Width (B) | 33 | 36 | 38 | 41 | 46  | 51    |
| Inseam (A)      | 81 | 83 | 84 | 85 | 86  | 87.50 |

Black

Sport Grey