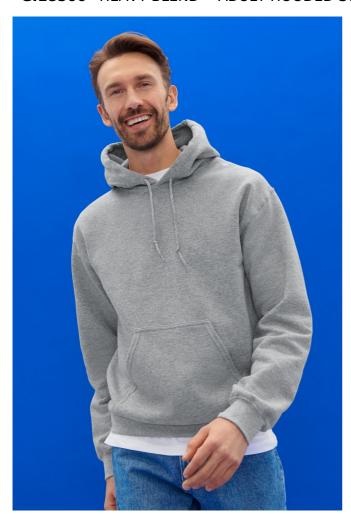

## GI18500 HEAVY BLEND™ ADULT HOODED SWEATSHIRT

#### **MAIN FEATURES**

271 g/m<sup>2</sup>

50% U.S. Cotton, 50% Polyester, 271.0 G/SqM (White 257 G/SqM)

Heavy Blend features a cozy, brushed interior and an extensive colour palette across a variety of silhouettes

Double-lined hood with colour-matched drawcord

Pouch pocket

1 x 1 rib with spandex for enhanced stretch and recovery

Classic fit. seamless body

High-performing tear-away label; transitioning to recycled material