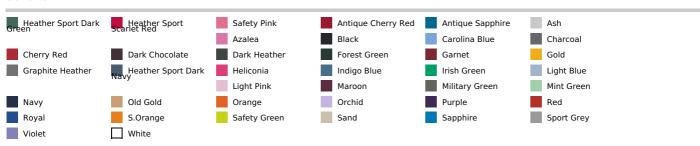

standards

#### Suggested Decoration:

DTG, Embroidery, Heat transfer, Screen printing

#### **Country Of Origin:**

Honduras, El Salvador, Guatemala, Nicaragua, Mexico, Bangladesh



**2**025: **p. 176 2**024: **p. 394** 



### SIZE SPECIFICATION (CM)

|                   | S     | М     | L     | XL    | 2XL   | 3XL   | 4XL    | 5XL    |
|-------------------|-------|-------|-------|-------|-------|-------|--------|--------|
| Pcs./€            | 24    | 24    | 24    | 24    | 24    | 24    | 12     | 12     |
| Body Length (A)   | 68.58 | 71.12 | 73.66 | 76.20 | 78.74 | 81.28 | 83.82  | 86.36  |
| Chest Width (B)   | 50.80 | 55.88 | 60.96 | 66.04 | 71.12 | 76.20 | 81.28  | 86.36  |
| Sleeve Length (C) | 85.09 | 87.63 | 90.17 | 92.71 | 95.25 | 97.79 | 100.33 | 102.87 |



#### COLORS:



14 Jun 2025 20:04:40 Page 1 of 1