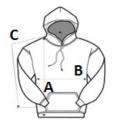

### SIZE SPECIFICATION (CM)

|                   | S     | М     | L     | XL    | 2XL   | 3XL   | 4XL    | 5XL    |
|-------------------|-------|-------|-------|-------|-------|-------|--------|--------|
| Pcs./€            | 24    | 24    | 24    | 24    | 24    | 24    | 12     | 12     |
| Body Length (A)   | 68.58 | 71.12 | 73.66 | 76.20 | 78.74 | 81.28 | 83.82  | 86.36  |
| Chest Width (B)   | 50.80 | 55.88 | 60.96 | 66.04 | 71.12 | 76.20 | 81.28  | 86.36  |
| Sleeve Length (C) | 85.09 | 87.63 | 90.17 | 92.71 | 95.25 | 97.79 | 100.33 | 102.87 |