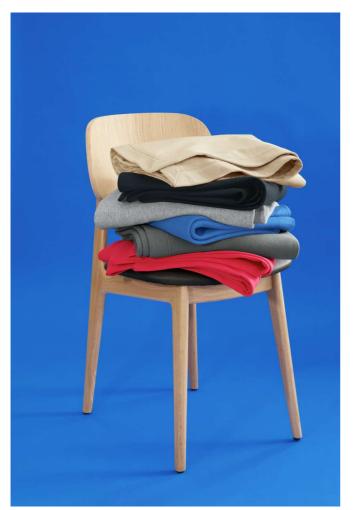

## **MAIN FEATURES**

 $271~\text{g/m}^2$ 

50% U.S. Cotton, 50% Polyester, 271.0 G/SqM

Heavy Blend features a cozy, brushed interior and an extensive colour palette across a

variety of silhouettes

Hemmed sides all around

#### COLORS:

Black Charcoal Navy Red Royal Sand
Sport Grey

14 Jun 2025 20:06:23 Page 1 of 1