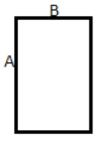

## SIZE SPECIFICATION (CM)

|                      | U      |
|----------------------|--------|
| Pcs./♥               | 12     |
| Length (A) Width (B) | 152.40 |
| Width (B)            | 127    |