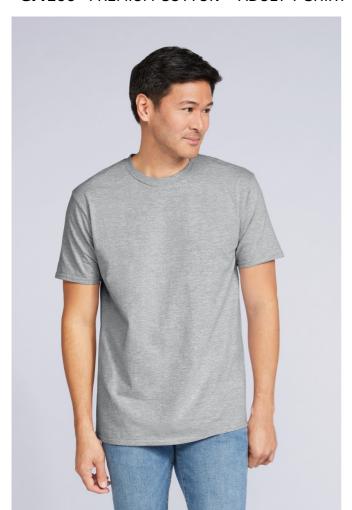

# **GI4100** PREMIUM COTTON® ADULT T-SHIRT

# MAIN FEATURES

185 g/m<sup>2</sup>

185.0 G/SqM (White 180.0 G/SqM)

100% Ring Spun Cotton

In transition to 100% Combed Ring Spun Cotton

Cotton/polyester mix for several colors

Eurofit - sleeker fit in shoulder and sleeve

Taped neck and shoulders

Euro fit shoulders and armholes

In transition to tear away label

Twin needle sleeve and bottom hems

Quarter-turned to eliminate center crease

# COLORS:

Charcoal Forest Green Heliconia Navy Red RS Sport Grey
White

15 Jun 2025 07:05:34 Page 1 of 1