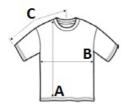

# **SIZE SPECIFICATION (CM)**

|                   | S  | М  | L  | XL | 2XL | 3XL | 4XL |
|-------------------|----|----|----|----|-----|-----|-----|
| Pcs./€            | 72 | 72 | 72 | 72 | 72  | 36  | 36  |
| Body Length (A)   | 71 | 74 | 76 | 79 | 81  | 84  | 86  |
| Chest Width (B)   | 46 | 51 | 56 | 61 | 66  | 71  | 76  |
| Sleeve Length (C) | 43 | 46 | 49 | 52 | 55  | 58  | 60  |