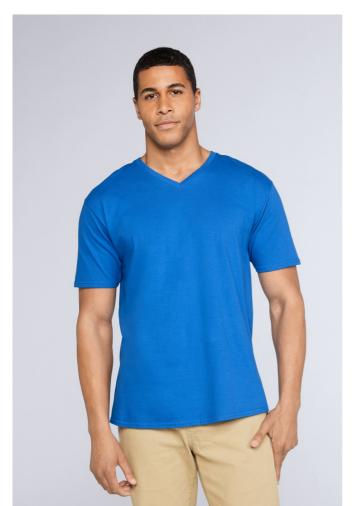

# **GI41V00** PREMIUM COTTON® ADULT V-NECK T-SHIRT

#### MAIN FEATURES

185 g/m<sup>2</sup>

185.0 G/SqM (White 180.0 G/SqM)

100% Ring-Spun Cotton

In transition to 100% Combed Ring Spun Cotton

Cotton/polyester mix for several colors

Eurofit - sleeker fit in shoulder and sleeve

Taped neck and shoulders

In transition to tear away label

Twin needle sleeve and bottom hems

#### Suggested Decoration:

Embroidery