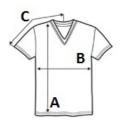

## **SIZE SPECIFICATION (CM)**

|                   | S  | М  | L  | XL | 2XL |
|-------------------|----|----|----|----|-----|
| Pcs./₽            | 72 | 72 | 72 | 72 | 72  |
| Body Length (A)   | 71 | 73 | 76 | 79 | 81  |
| Chest Width (B)   | 46 | 51 | 56 | 61 | 66  |
| Sleeve Length (C) | 42 | 46 | 48 | 52 | 55  |