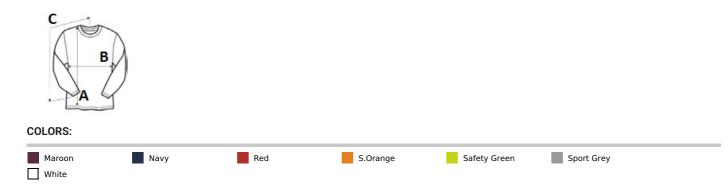

## SIZE SPECIFICATION (CM)

|                 | S     | м     | L     | XL    | 2XL   | 3XL |
|-----------------|-------|-------|-------|-------|-------|-----|
| Pcs./€          | 72    | 72    | 72    | 72    | 72    | 36  |
| Body Length (A) | 71.00 | 74.00 | 76.00 | 79.00 | 81.00 | 0   |
| Chest Width (B) | 46.00 | 51.00 | 56.00 | 61.00 | 66.00 | 0   |