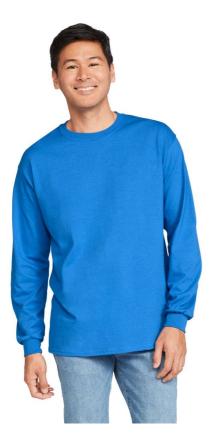

## GI5400 GILDAN<sup>®</sup> HEAVY COTTON<sup>™</sup> ADULT LONG SLEEVE T-SHIRT Outlet

## MAIN FEATURES

185 g/m<sup>2</sup> 100% US Cotton Heavy Cotton offers an extensive color palette across a variety of silhouettes Classic width, rib collar Taped neck and shoulders for comfort and durability Rib cuffs Classic fit, seamless body High-performing tear-away label; transitioning to recycled material Safety Green is compliant with ANSI / ISEA 107 high-visibility standards Fiber content varies by color, see color list for exceptions Proud member of the U.S. Cotton Trust Protocol Made with OEKO-TEX-certified low-impact dyes Plastic waste is diverted from landfills annually by the removal of polybags from all products except color white