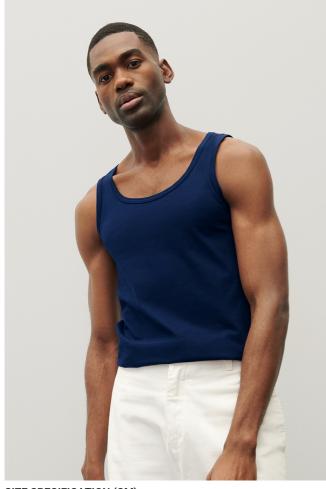

## GI64200 SOFTSTYLE® ADULT TANK TOP

#### 153 g/m<sup>2</sup>

100% Ring Spun Cotton, 153.0 G/SqM (White 144.0 G/SqM)

Made with our soft ring spun cotton and cotton blends, Softstyle's high stitch density

fabric offers a smooth printing surface

Self fabric trim applied to neckline and armholes

Semi-fitted, seamless body

High-performing black tear-away label; transitioning to recycled material

Companion style: GIL64200