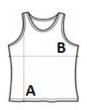

#### SIZE SPECIFICATION (CM)

|                 | S     | М     | L     | XL    | 2XL   |
|-----------------|-------|-------|-------|-------|-------|
| Pcs./📦          | 72    | 72    | 72    | 72    | 72    |
| Body Length (A) | 71.12 | 73.66 | 76.20 | 78.74 | 81.28 |
| Chest Width (B) | 45.72 | 50.80 | 55.88 | 60.96 | 66.04 |