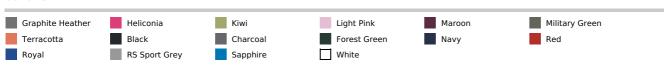

buttons

Modern classic fit, side seamed body with side vents

High-performing tear-away label; transitioning to recycled material

Label transition from Premium Cotton to Hammer in progress

Stock is mixed

Suggested Decoration:

Embroidery

**Country Of Origin:** 

Bangladesh, Honduras



**2**025: **p. 77 2**024: **p. 250** 



## **SIZE SPECIFICATION (CM)**

|                   | S     | М     | L     | XL    | 2XL   | 3XL   |
|-------------------|-------|-------|-------|-------|-------|-------|
| Pcs./€            | 36    | 36    | 36    | 36    | 36    | 36    |
| Body Length (A)   | 71.20 | 75    | 77.50 | 80.10 | 82.60 | 85.20 |
| Chest Width (B)   | 51.50 | 54.70 | 57.20 | 60.40 | 63.60 | 67.40 |
| Sleeve Length (C) | 44.50 | 47    | 48.90 | 52.10 | 54.70 | 57.80 |



## COLORS:



15 Jun 2025 05:03:38 Page 1 of 1