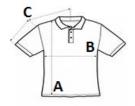

## **SIZE SPECIFICATION (CM)**

|                   | S     | М     | L     | XL    | 2XL   | 3XL   |
|-------------------|-------|-------|-------|-------|-------|-------|
| Pcs./€            | 36    | 36    | 36    | 36    | 36    | 36    |
| Body Length (A)   | 71.20 | 75    | 77.50 | 80.10 | 82.60 | 85.20 |
| Chest Width (B)   | 51.50 | 54.70 | 57.20 | 60.40 | 63.60 | 67.40 |
| Sleeve Length (C) | 44.50 | 47    | 48.90 | 52.10 | 54.70 | 57.80 |