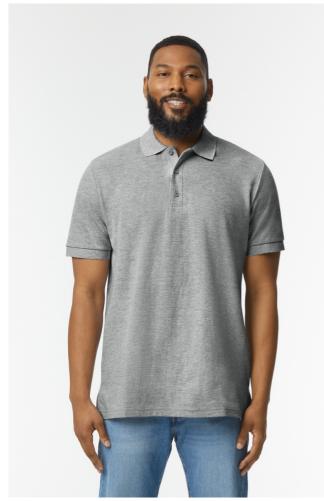

## GI85800 PREMIUM COTTON® ADULT DOUBLE PIQUÉ POLO

## MAIN FEATURES

223 g/m<sup>2</sup>

100% Ring Spun Cotton, 223.0 G/SqM (White 214.0 G/SqM)

Made with our soft ring spun cotton and cotton blends, Hammer's double pique fabric is

durable and ideal for embroidery

Contoured welt collar and cuffs

Rolled forward topstitched shoulder

Clean finished placket with dyed-to-match buttons

Modern classic fit, side seamed body with side vents

High-performing tear-away label; transitioning to recycled material