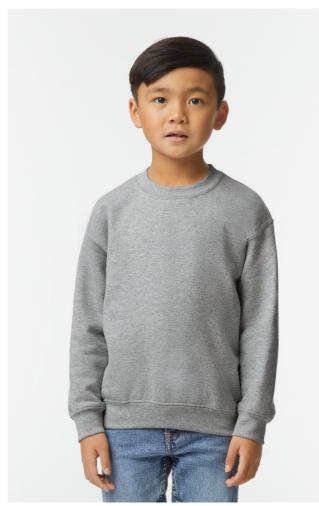

# GIB18000 HEAVY BLEND™ YOUTH CREWNECK SWEATSHIRT

## **MAIN FEATURES**

 $271 \text{ g/m}^2$ 

50% U.S. Cotton, 50% Polyester, 271.0 G/SqM (White 257 G/SqM)

Heavy Blend features a cozy, brushed interior and an extensive colour palette across a variety of silhouettes

 $1 \ x \ 1$  rib with spandex for enhanced stretch and recovery

Classic fit, seamless body

High-performing tear-away label; transitioning to recycled material

CPSIA Tracking Label Compliant

Companion style: GI18000