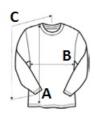

# SIZE SPECIFICATION (CM)

|                   | XS    | S     | M     | L     | XL    |
|-------------------|-------|-------|-------|-------|-------|
| Pcs./₩            | 36    | 36    | 36    | 36    | 36    |
| Body Length (A)   | 50.17 | 53.98 | 57.15 | 60.96 | 64.77 |
| Chest Width (B)   | 40.64 | 43.18 | 45.72 | 48.26 | 50.80 |
| Sleeve Length (C) | 59.69 | 67.31 | 70.49 | 76.84 | 83.82 |