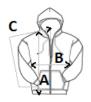

### **SIZE SPECIFICATION (CM)**

|                   | xs | S  | М  | L  | XL |
|-------------------|----|----|----|----|----|
| Pcs./♥            | 24 | 24 | 24 | 24 | 24 |
| Body Length (A)   | 51 | 55 | 58 | 62 | 66 |
| Chest Width (B)   | 39 | 41 | 44 | 46 | 49 |
| Sleeve Length (C) | 60 | 67 | 70 | 77 | 84 |