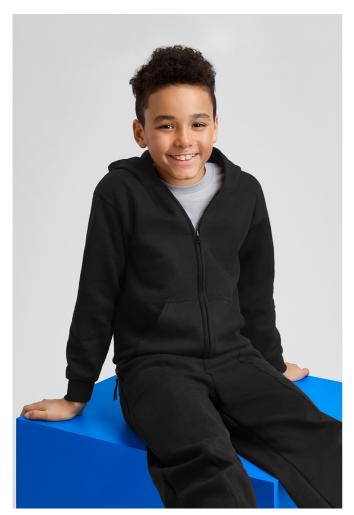

# GIB18600 HEAVY BLEND™ YOUTH FULL ZIP HOODED SWEATSHIRT Outlet

#### **MAIN FEATURES**

 $271 \text{ g/m}^2$ 

271.0 G/SqM

50% Cotton, 50% Polyester

Air jet yarn = softer feel and reduced pilling

Unlined hood

In transition to tearaway label

Body color matched Plastic Zipper

Overlapped fabric across zipper allows full front printing

Pouch pockets

Twin needle stitching at shoulder, armhole, neck, waistband and cuffs

1 x 1 rib with spandex

Quarter-turned to eliminate center crease

## COLORS:

Black Light Pink Navy Red Royal Sport Grey

15 Jun 2025 06:07:23 Page 1 of 1