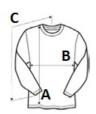

### SIZE SPECIFICATION (CM)

|                   | S     | м     | L     | XL    | 2XL   | 3XL   | 4XL   |
|-------------------|-------|-------|-------|-------|-------|-------|-------|
| Pcs./€            | 72    | 72    | 72    | 72    | 72    | 36    | 12    |
| Body Length (A)   | 71.12 | 73.66 | 76.20 | 78.74 | 81.28 | 83.82 | 86.36 |
| Chest Width (B)   | 45.72 | 50.80 | 55.88 | 60.96 | 66.04 | 71.12 | 76.20 |
| Sleeve Length (C) | 84.46 | 87.63 | 90.17 | 93.98 | 97.79 | 97.79 | 99.06 |