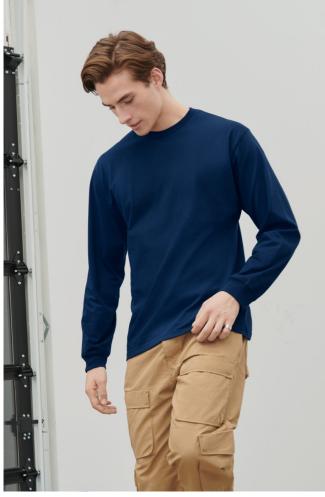

## GIH400 HAMMER ADULT LONG SLEEVE T-SHIRT

#### 203 g/m<sup>2</sup>

100% Ring Spun Cotton, 203.0 G/SqM (White 193.0 G/SqM)

Made with our soft ring spun cotton, Hammer's high stitch density fabric provides a

heavier weight, smooth printing surface

Classic width, rib collar

Taped neck and shoulders for comfort and durability

Rib cuffs

Modern classic fit, side seamed body

High-performing tear-away label; transitioning to recycled material

The model is transitioning from a side-seamed to a tubular fit, and our current stock includes both versions