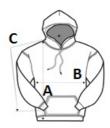

### SIZE SPECIFICATION (CM)

|                   | S  | М  | L  | XL | 2XL | 3XL |
|-------------------|----|----|----|----|-----|-----|
| Pcs./♥            | 24 | 24 | 24 | 24 | 24  | 24  |
| Body Length (A)   | 69 | 72 | 74 | 77 | 79  | 82  |
| Chest Width (B)   | 51 | 56 | 61 | 66 | 71  | 76  |
| Sleeve Length (C) | 85 | 88 | 90 | 93 | 95  | 98  |