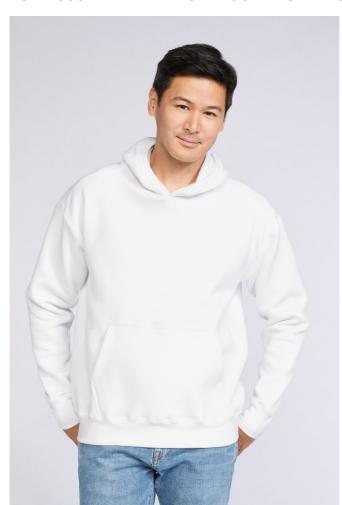

# GIHF500 HAMMER ADULT HOODED SWEATSHIRT Outlet

#### **MAIN FEATURES**

305 g/m<sup>2</sup>

305.0 G/SqM

80% Combed Ring-Spun Cotton, 20% Polyester

Yarn Count 31/1

100% Cotton face fabric

Unlined 3 piece hood - 7.6 cm Centre panel

Crossover hood opening with rib trim applied to edge

Half-moon back patch

Tear away label

Rolled-forward shoulder

Twin needle stitching at shoulder, armhole, neck, waistband, and cuffs

Single-needle topstitched side seam

Pouch pocket

 $1 \times 1$  rib with spandex