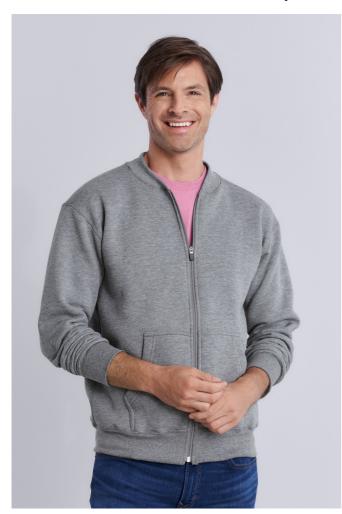

# GIHF700 HAMMER ADULT FULL ZIP JACKET Outlet

### **MAIN FEATURES**

305 g/m<sup>2</sup>

305.0 G/SqM

80% Combed Ring-Spun Cotton, 20% Polyester

Yarn Count - 31/1

100% Cotton face fabric

Half-moon back patch

Tear away label

Rolled-forward shoulder

Coil zipper

Pouch pocket

Twin needle stitching at shoulder, armhole, waistband, and cuffs

Single-needle topstitched side seam

1 x 1 rib with spandex

## COLORS:

Graphite Heather

15 Jun 2025 05:12:13 Page 1 of 1