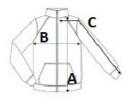

### SIZE SPECIFICATION (CM)

|                   | XS | S  | М  | L  | XL | 2XL | 3XL |
|-------------------|----|----|----|----|----|-----|-----|
| Pcs./₽            | 24 | 24 | 24 | 24 | 24 | 24  | 24  |
| Body Length (A)   | 67 | 70 | 72 | 75 | 77 | 80  | 83  |
| Chest Width (B)   | 46 | 51 | 56 | 61 | 66 | 71  | 76  |
| Sleeve Length (C) | 83 | 85 | 88 | 90 | 93 | 95  | 98  |