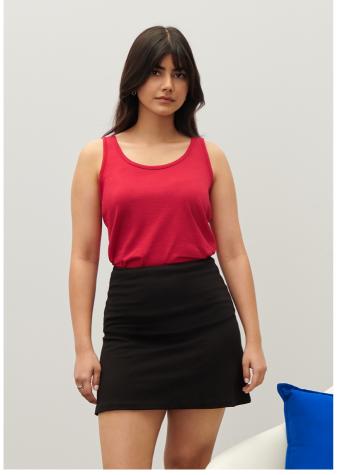

# GIL64200 SOFTSTYLE® LADIES' TANK TOP

Rib knit trim applied to neckline and armholes

Semi-fitted, side-seamed body

High-performing black tear-away label; transitioning to recycled material

Companion style: GI64200

Gone through a design change, our stock is mixed