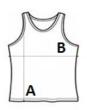

## SIZE SPECIFICATION (CM)

|                 | S     | М     | L     | XL    | 2XL   |
|-----------------|-------|-------|-------|-------|-------|
| Pcs./📦          | 36    | 36    | 36    | 36    | 36    |
| Body Length (A) | 63.50 | 66.04 | 68.58 | 70.49 | 71.76 |
| Chest Width (B) | 43.18 | 45.72 | 49.53 | 52.07 | 58.42 |