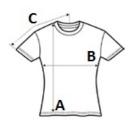

## SIZE SPECIFICATION (CM)

|                   | S     | м     | L     | XL    | 2XL   | 3XL   |
|-------------------|-------|-------|-------|-------|-------|-------|
| Pcs./📦            | 36    | 36    | 36    | 36    | 36    | 36    |
| Body Length (A)   | 64.77 | 66.04 | 68.58 | 71.12 | 72.39 | 73.66 |
| Chest Width (B)   | 43.18 | 48.26 | 53.34 | 58.42 | 63.50 | 68.58 |
| Sleeve Length (C) | 34.93 | 36.83 | 38.74 | 41.28 | 43.18 | 45.72 |