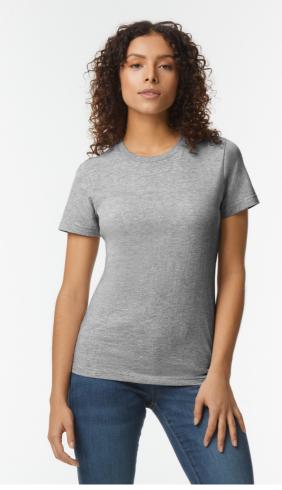

# GIL65000 SOFTSTYLE® MIDWEIGHT WOMEN'S T-SHIRT

### 183 g/m<sup>2</sup>

100% Ring Spun Cotton, 183.0 G/SqM (White 180.0 G/SqM)

Made with our soft ring spun cotton and cotton blends, Softstyle's high stitch density

fabric offers a smooth printing surface

Narrow width, rib collar

Taped neck and shoulders for comfort and durability

Semi-fitted, side seamed body

High-performing black tear-away label; transitioning to recycled material

Companion styles: GI65000, GIB65000