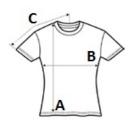

#### SIZE SPECIFICATION (CM)

|                   | S     | м     | L     | XL    | 2XL   |
|-------------------|-------|-------|-------|-------|-------|
| Pcs./🗭            | 36    | 36    | 36    | 36    | 36    |
| Body Length (A)   | 67.95 | 69.22 | 70.49 | 71.76 | 73.03 |
| Chest Width (B)   | 41.91 | 46.99 | 52.07 | 57.15 | 62.23 |
| Sleeve Length (C) | 35.56 | 37.78 | 40.32 | 42.86 | 45.40 |