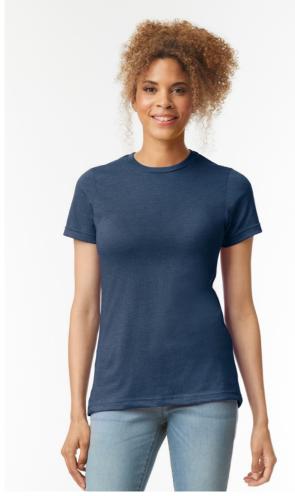

## GIL67000 SOFTSTYLE® CVC WOMEN'S T-SHIRT

#### 156 g/m<sup>2</sup>

60% Ring Spun Cotton, 40% Polyester, 156.0 G/SqM (White 153.0 G/SqM) Made with our soft ring spun cotton rich blend, Softstyle's high stitch density fabric offers a smoother printing surface Subtle heather texture on all colours except Pitch Black and White Polyester gives a drapey and soft hand Narrow width, rib collar Taped neck and shoulders for comfort and durability Semi-fitted A-Line shape with side seamed body High-performing black tear-away label; transitioning to recycled material

#### COLORS:

Navy Mist

Pitch Black

Red Mist

White