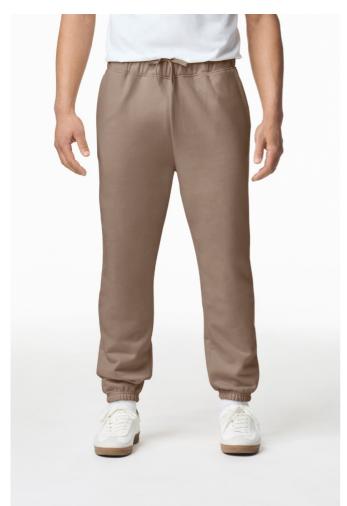

## GISF100 SOFTSTYLE MIDWEIGHT ADULT POCKET SWEATPANTS New

## **MAIN FEATURES**

285 g/m<sup>2</sup>

80% Ring Spun Cotton, 20% Polyester, 285 G/SqM

Softstyle Midweight Fleece features a cozy, brushed partially recycled interior and a 100% ring spun cotton face, ideal for a variety of cotton friendly decorating techniques

Covered elastic waistband with internal colour matched flatcords

Slanted side pockets

Differential front and back rise for better fit

Classic fit, with tapered legs with elasticized cuffs

High-performing recycled tear-away label