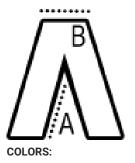

## SIZE SPECIFICATION (CM)

| · /             |       |       |       |       |       |       |
|-----------------|-------|-------|-------|-------|-------|-------|
|                 | S     | М     | L     | XL    | 2XL   | 3XL   |
| Pcs./�          | 24    | 24    | 24    | 24    | 12    | 12    |
| Waist Width (B) | 38.10 | 40.64 | 43.18 | 45.72 | 48.26 | 50.80 |
| Inseam (A)      | 74.93 | 74.93 | 76.20 | 77.47 | 77.47 | 78.74 |