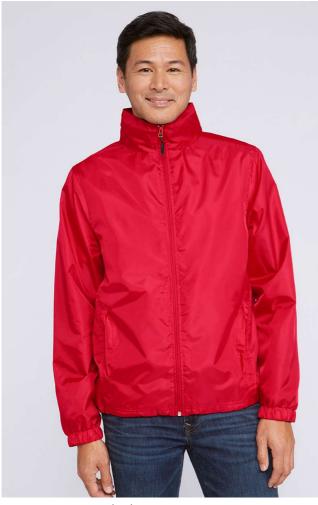

## GIWR800 HAMMER UNISEX WINDWEAR JACKET Outlet

#### MAIN FEATURES

| 70 g/m <sup>2</sup>                                                           |
|-------------------------------------------------------------------------------|
| 70.0 G/SqM                                                                    |
| Taffeta 100% Polyester                                                        |
| Brushback tricot liner in body, self-fabric liner in sleeves for added warmth |
| Adjustable toggles at hem                                                     |
| Back liner panel is open for easy screen-printer access                       |
| Packable hood with adjustable toggles at collar with hook and loop closure    |
| Double welt hand pockets                                                      |
| Internal storage pocket on right chest side with hook and loop closure        |
| Reverse coil front zipper                                                     |
| Elasticated cuffs                                                             |
| Tear away label                                                               |
| Water repellent                                                               |
| Windproof                                                                     |
| Country Of Origin:                                                            |
| Cambodia                                                                      |
|                                                                               |