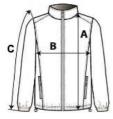

### SIZE SPECIFICATION (CM)

|                   | S  | м  | L  | XL | 2XL |
|-------------------|----|----|----|----|-----|
| Pcs./ŵ            | 12 | 12 | 12 | 12 | 12  |
| Body Length (A)   | 70 | 72 | 74 | 76 | 78  |
| Chest Width (B)   | 54 | 57 | 60 | 63 | 66  |
| Sleeve Length (C) | 65 | 67 | 68 | 69 | 70  |