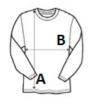

#### SIZE SPECIFICATION (CM)

|                   | S  | M     | L  | XL    | 2XL |
|-------------------|----|-------|----|-------|-----|
| Pcs./♥            | 50 | 50    | 50 | 50    | 50  |
| Body Length (A)   | 70 | 72.50 | 75 | 77.50 | 80  |
| Chest Width (B)   | 48 | 51.50 | 55 | 58.50 | 62  |
| Sleeve Length (C) | 65 | 65    | 66 | 67    | 67  |