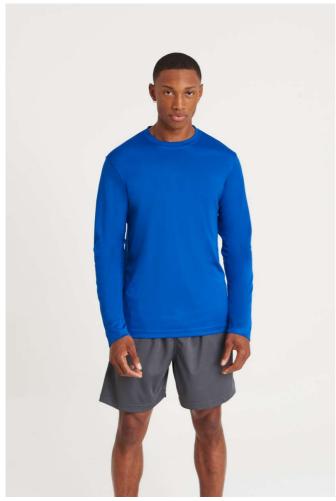

## JC002 LONG SLEEVE COOL T

# Just Cool

AMP

### **MAIN FEATURES**

140 g/m<sup>2</sup>

100% Polyester

Relaxed Fit

AWDis' own lightweight Neoteric  $\ensuremath{^{\text{\tiny{TM}}}}$  textured fabric with inherent wickability

Tear Away Label

Self-fabric crew neck

Twin needle stitching detail

Self-fabric taped back neck

UPF 30+ UV protection

Inherent stretch fabric properties

Set in sleeve design