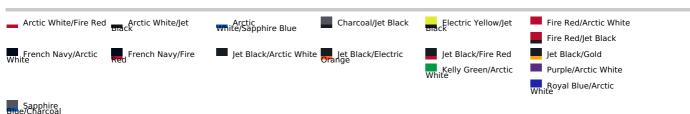

t Neoteric™ textured fabric with inherent wickability

Tear Away Label

Self-fabric crew neck

Twin needle stitching detail

Self-fabric taped back neck

UPF 30+ UV protection

Inherent stretch fabric properties

#### Suggested Decoration:

Heat transfer, Screen printing, Sublimation

## **Country Of Origin:**

Bangladesh

**2**025: **p. 311 2**025: **p. 311** 

**2024: p. 561 2024: p. 561** 



## SIZE SPECIFICATION (CM)

|                   | XS | S  | M     | L  | XL    | 2XL |
|-------------------|----|----|-------|----|-------|-----|
| Pcs./♥            | 50 | 50 | 50    | 50 | 50    | 50  |
| Body Length (A)   | 0  | 70 | 72.50 | 75 | 77.50 | 80  |
| Chest Width (B)   | 0  | 48 | 51.50 | 55 | 58.50 | 62  |
| Sleeve Length (C) | 0  | 37 | 38    | 39 | 40    | 41  |



## **COLORS:**



14 Jun 2025 20:03:59 Page 1 of 1