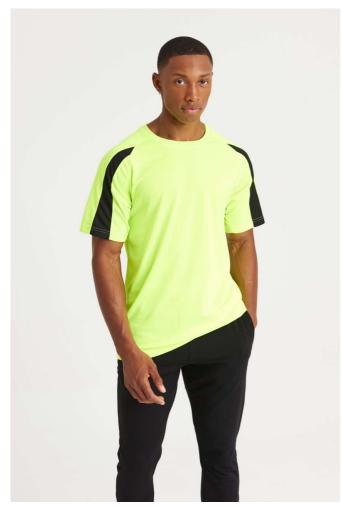

# JC003 CONTRAST COOL T

# **MAIN FEATURES**

140 g/m<sup>2</sup>

100% Polyester

Relaxed Fit

Raglan sleeve

Contrast colour inserts on sleeves

AWDis' own lightweight Neoteric™ textured fabric with inherent wickability

Tear Away Label

Self-fabric crew neck

Twin needle stitching detail

Self-fabric taped back neck

UPF 30+ UV protection

Inherent stretch fabric properties