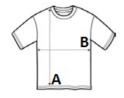

## SIZE SPECIFICATION (CM)

|                   | XS | S  | M     | L  | XL    | 2XL |
|-------------------|----|----|-------|----|-------|-----|
| Pcs./♥            | 50 | 50 | 50    | 50 | 50    | 50  |
| Body Length (A)   | 0  | 70 | 72.50 | 75 | 77.50 | 80  |
| Chest Width (B)   | 0  | 48 | 51.50 | 55 | 58.50 | 62  |
| Sleeve Length (C) | 0  | 37 | 38    | 39 | 40    | 41  |