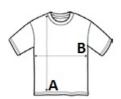

### SIZE SPECIFICATION (CM)

|                   | XS | S     | м  | L     | XL    |
|-------------------|----|-------|----|-------|-------|
| Pcs./📦            | 50 | 50    | 50 | 50    | 50    |
| Body Length (A)   | 45 | 50    | 55 | 60    | 65    |
| Chest Width (B)   | 33 | 36    | 39 | 42    | 44.50 |
| Sleeve Length (C) | 21 | 22.50 | 24 | 25.50 | 27    |