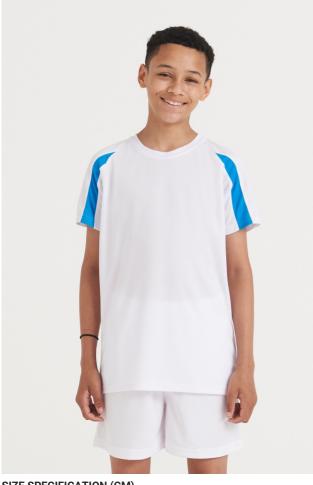

# JC003J KIDS CONTRAST COOL T

## Just Cool

ALDB

### MAIN FEATURES

140 g/m<sup>2</sup> 100% Polyester Relaxed Fit Raglan sleeve design creates ease of movement Contrast colour inserts on sleeves AWDis' own lightweight Neoteric<sup>™</sup> textured fabric with inherent wickability Tear Away Label Self-fabric crew neck Twin needle stitching detail Self-fabric taped back neck UPF 30+ UV protection Inherent stretch fabric properties