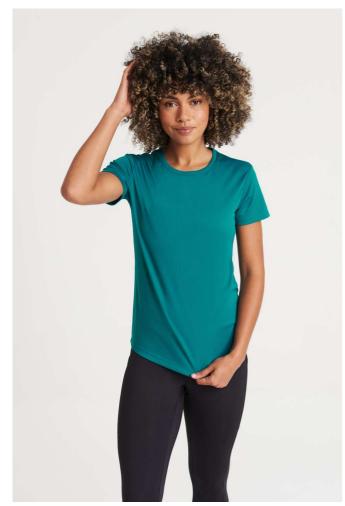

# JC005 WOMEN'S COOL T

### **MAIN FEATURES**

140 g/m<sup>2</sup>

100% Polyester

Standard fit

 $\textbf{AWDis'} \ \textbf{own} \ \textbf{lightweight} \ \textbf{Neoteric}^{\text{\tiny{TM}}} \ \textbf{textured} \ \textbf{fabric} \ \textbf{with} \ \textbf{inherent} \ \textbf{wickability} \ \textbf{and} \ \textbf{quick}$ 

drying properties

Curved back hem for additional comfort

Tear Away Label

Self-fabric crew neck

Twin needle stitching detail

Self-fabric taped back neck

UPF 30+ UV protection

Inherent stretch fabric properties

Set in sleeve design