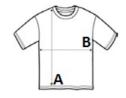

#### SIZE SPECIFICATION (CM)

|                   | XS | S  | М  | L  | XL | 2XL | 3XL | 4XL |
|-------------------|----|----|----|----|----|-----|-----|-----|
| Pcs./€            | 50 | 50 | 50 | 50 | 50 | 50  | 50  | 50  |
| Body Length (A)   | 65 | 67 | 69 | 71 | 73 | 75  | 0   | 0   |
| Chest Width (B)   | 40 | 44 | 48 | 52 | 56 | 60  | 0   | 0   |
| Sleeve Length (C) | 15 | 16 | 17 | 18 | 19 | 20  | 0   | 0   |