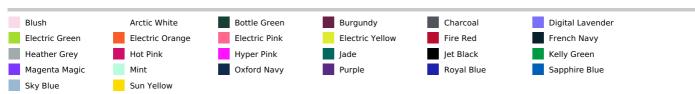

ar Away Label

Self-fabric crew neck

Twin needle stitching detail

Self-fabric taped back neck

UPF 30+ UV protection

Inherent stretch fabric properties

Set in sleeve design

#### Suggested Decoration:

Heat transfer, Screen printing, Sublimation

#### **Country Of Origin:**

Bangladesh



**2**025: **p. 310 2**025: **p. 310** 

**2**024: **p. 561** 



#### SIZE SPECIFICATION (CM)

|                   | XS | S  | М  | L  | XL | 2XL | 3XL | 4XL |
|-------------------|----|----|----|----|----|-----|-----|-----|
| Pcs./€            | 50 | 50 | 50 | 50 | 50 | 50  | 50  | 50  |
| Body Length (A)   | 65 | 67 | 69 | 71 | 73 | 75  | 0   | 0   |
| Chest Width (B)   | 40 | 44 | 48 | 52 | 56 | 60  | 0   | 0   |
| Sleeve Length (C) | 15 | 16 | 17 | 18 | 19 | 20  | 0   | 0   |



#### **COLORS:**



14 Jun 2025 19:44:52 Page 1 of 1