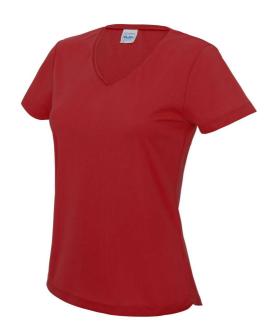

# JC006 V NECK WOMEN'S COOL T Outlet

# **MAIN FEATURES**

 $140 \text{ g/m}^2$ 

Self-fabric V neck

Set in sleeve design

Women's fit

Curved back hem for additional comfort

AWDis' own lightweight Neoteric  $^{\text{\tiny{TM}}}$  textured fabric

Self-fabric taped back neck

Simple tear off label makes it perfect for rebranding

UPF 40+ UV protection