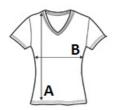

## SIZE SPECIFICATION (CM)

|                 | xs | S  | М  | L  | XL | 2XL |
|-----------------|----|----|----|----|----|-----|
| Pcs./♥          | 50 | 50 | 50 | 50 | 50 | 50  |
| Body Length (A) | 65 | 67 | 69 | 71 | 73 | 75  |
| Chest Width (B) | 40 | 44 | 48 | 52 | 56 | 60  |