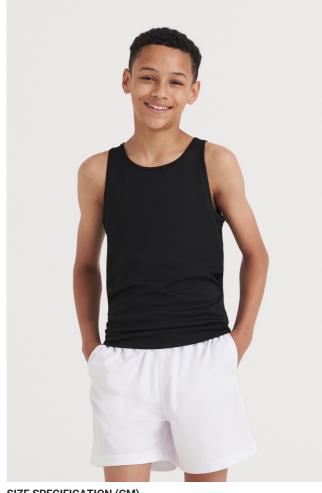

## JC007J - KIDS COOL VEST

# JC007J KIDS COOL VEST

# Just Cool

ALDB

### MAIN FEATURES

| 140 g/m <sup>2</sup>                                                      |                         |
|---------------------------------------------------------------------------|-------------------------|
| 100% Polyester                                                            |                         |
| Standard fit                                                              |                         |
| Curved back hem for additional comfort                                    |                         |
| AWDis' own lightweight Neoteric <sup>™</sup> textured fabric with inheren | t wickability and quick |
| drying properties                                                         |                         |
| Tear Away Label                                                           |                         |
| Self-fabric binding around neckline and armholes for a clean fin          | nish                    |
| UPF 30+ UV protection                                                     |                         |
| Inherent stretch fabric properties                                        |                         |
| Name Label                                                                |                         |
| Country Of Origin:                                                        |                         |
| Bangladesh                                                                |                         |
| W A A A A                                                                 | निरुध्धन                |
|                                                                           | - ASULTE                |
| @ 2025: <b>p. 390</b>                                                     | 2529                    |
| 🕮 2024: <b>p. 669</b>                                                     | X%24                    |