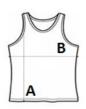

### SIZE SPECIFICATION (CM)

|                 | XS | S  | м  | L  | XL |
|-----------------|----|----|----|----|----|
| Pcs./😥          | 50 | 50 | 50 | 50 | 50 |
| Body Length (A) | 40 | 44 | 48 | 52 | 56 |
| Chest Width (B) | 27 | 30 | 33 | 36 | 39 |