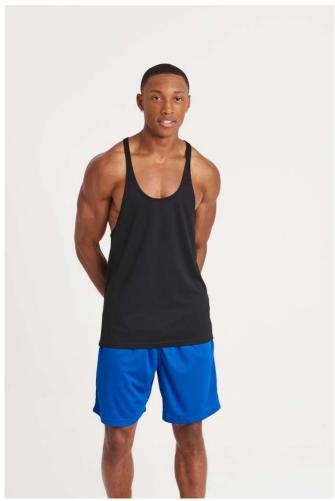

### Just Cool

**ALLED** 

### **MAIN FEATURES**

140 g/m<sup>2</sup>

100% Polyester

Standard fit

Thin shoulder straps create ease of movement

AWDis' own lightweight Neoteric™ textured fabric with inherent wickability and quick drying properties

Tear Away Label

Self-fabric binding around neckline and armholes for a clean finish

UPF 30+ UV protection

Inherent stretch fabric properties