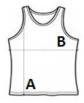

## SIZE SPECIFICATION (CM)

| · ·             |    |    |    |    |     |
|-----------------|----|----|----|----|-----|
|                 | S  | М  | L  | XL | 2XL |
| Pcs./�          | 50 | 50 | 50 | 50 | 50  |
| Body Length (A) | 68 | 72 | 76 | 80 | 0   |
| Chest Width (B) | 43 | 47 | 51 | 55 | 0   |