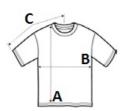

### SIZE SPECIFICATION (CM)

|                   | S  | м  | L  | XL | 2XL |
|-------------------|----|----|----|----|-----|
| Pcs./ŵ            | 50 | 50 | 50 | 50 | 50  |
| Body Length (A)   | 70 | 73 | 75 | 78 | 80  |
| Chest Width (B)   | 48 | 52 | 55 | 59 | 62  |
| Sleeve Length (C) | 23 | 24 | 24 | 25 | 25  |